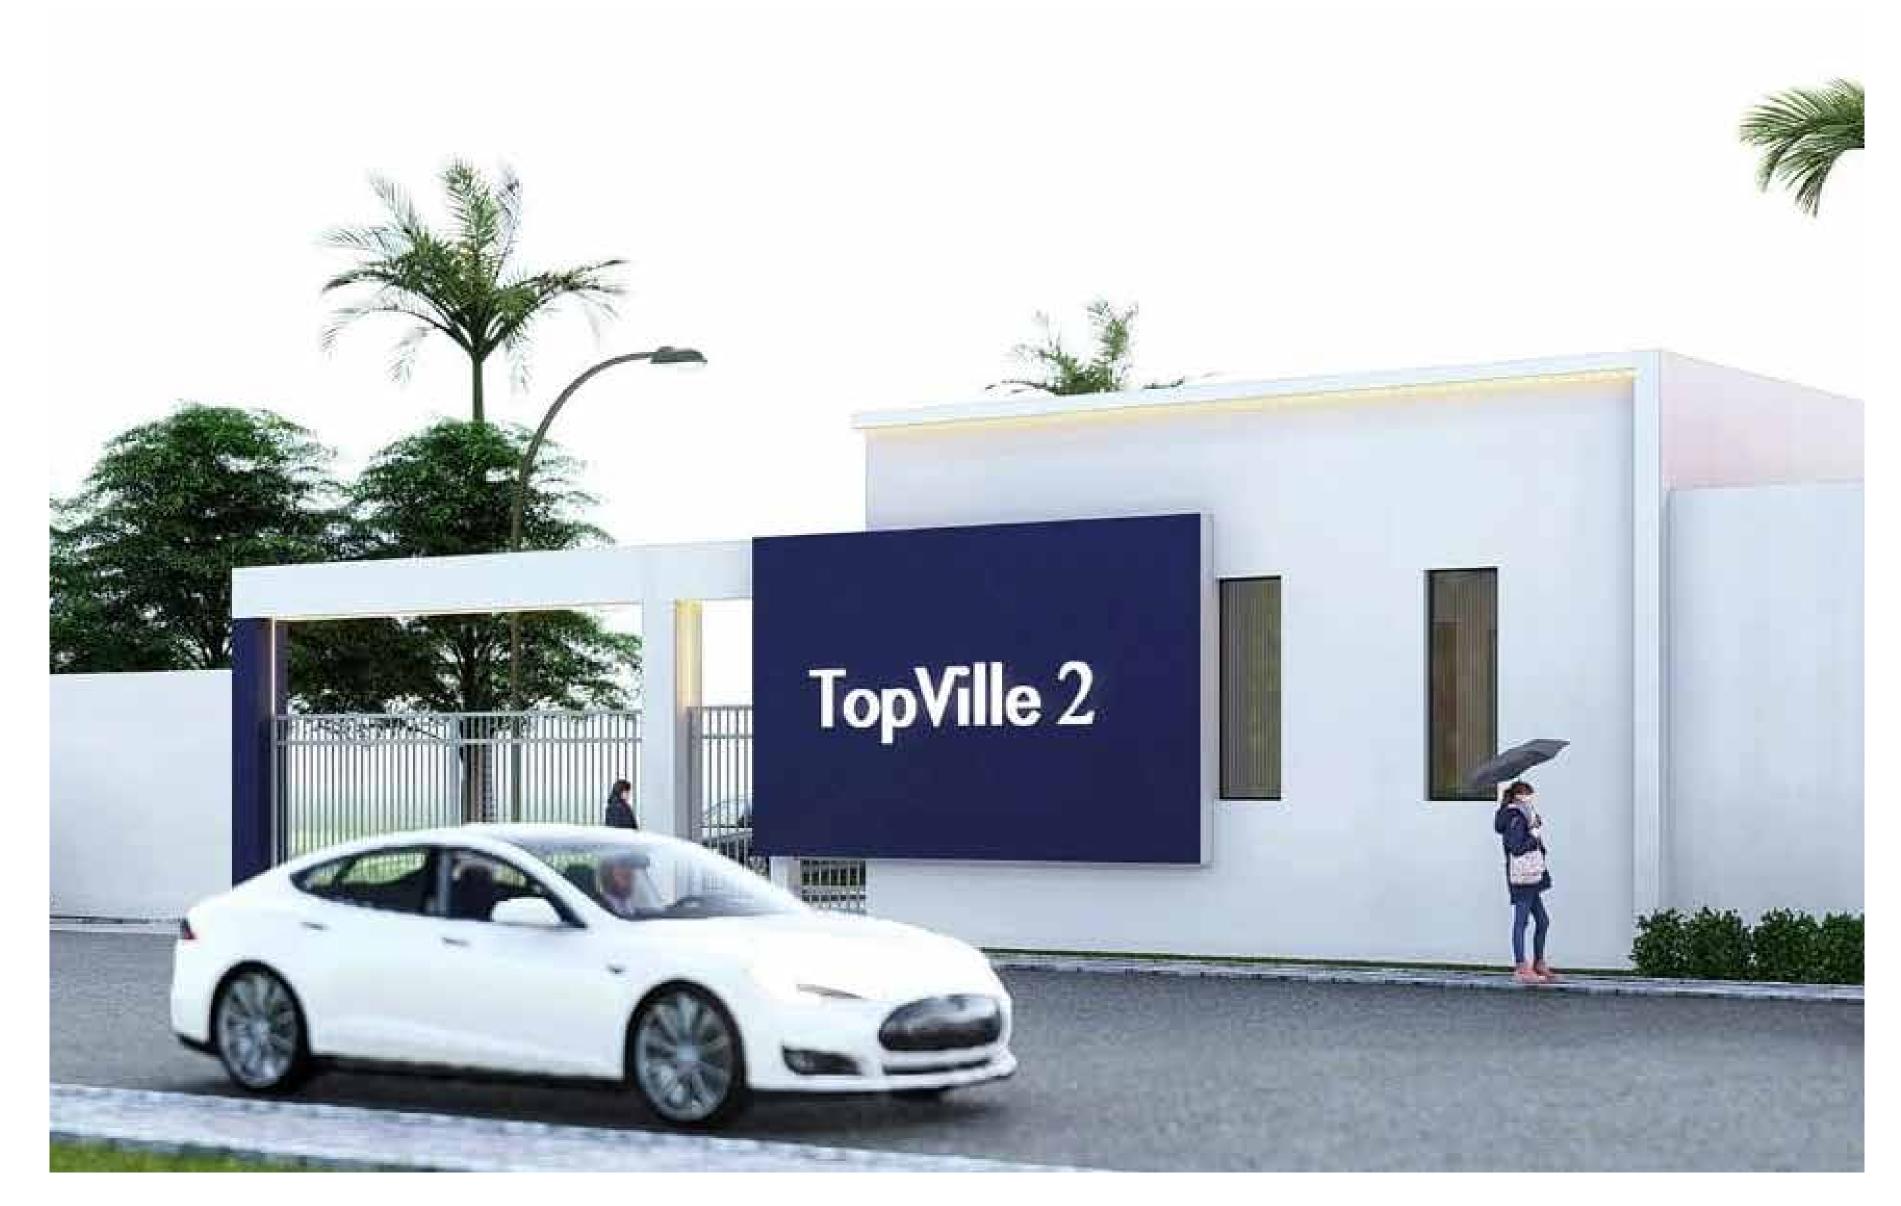

YMENT PLAN        | 300SQM     | INITIAL DEPOSIT             | MONTHLY PAYMENT       |  |
| 2 MONTHS (OUTRIGHT) | N1,200,000 | N300,000                    | N900,000              |  |
| 3 MONTHS            | N1,400,000 | N300,000                    | N366,666              |  |
| 6 MONTHS            | N1,600,000 | N300,000                    | N216,666              |  |
| Developmental Fee:  | N300,000   | Docume                      | ntation Fee: N200,000 |  |



#### LANDMARK

- St. Augustine University
- Alaro City
- Igbonia Model College
- Yaba Tech
- Epe Campus
- Lekki-Epe
- Int'l Airport
- Epe Resorts
- Spa

#### AMENITIES

- Permeter Fencing
- Beautiful Gatehouse
- Solar Street Light
- 24hrs Power Supply
- Portable Water
- CCTV Surveillance

#### Topville Estate Phase 2 Gate

















#### Topville Estate Phase 2: Payment Plan

| PAYMENT PLAN        | 500SQM     | INITIAL DEPOSIT             | MONTHLY PAYMENT       |  |
|---------------------|------------|-----------------------------|-----------------------|--|
| 2MONTHS (OUTRIGHT)  | N800,000   | N300,000                    | N500,000              |  |
| 3 MONTHS            | N1,000,000 | N300,000                    | N233,333              |  |
| 6 MONTHS            | N1,200,000 | N300,000                    | N150,000              |  |
| Developmental Fee:  | N350,000   | Documentation Fee: N250,000 |                       |  |
|                     |            |                             |                       |  |
| PAYMENT PLAN        | 300SQM     | INITIAL DEPOSIT             | MONTHLY PAYMENT