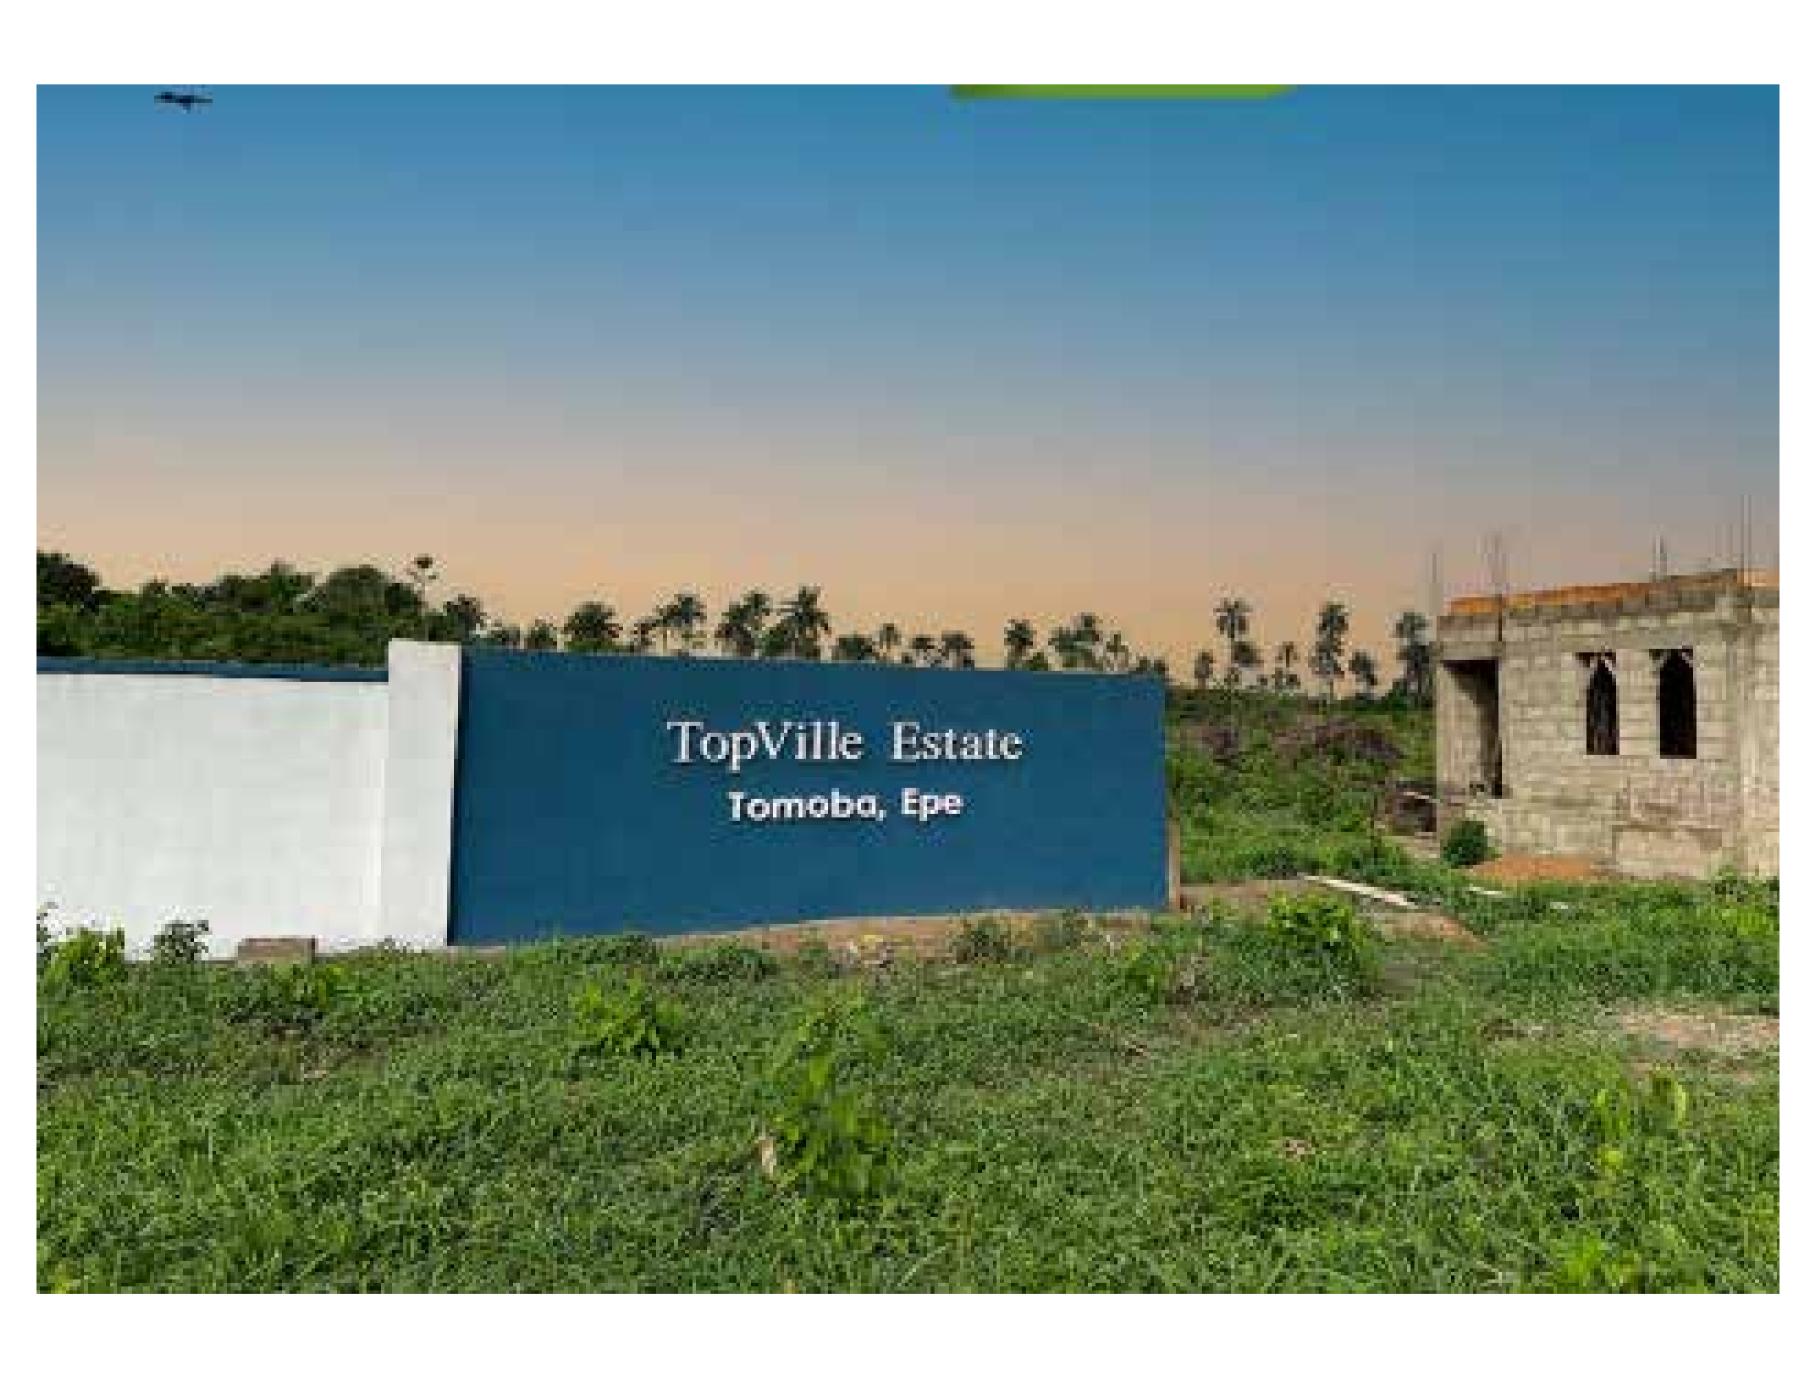

c..









## City Prime Estate Phase 2: Payment Plan (six months)

| PAYMENT PLAN       | 500SQM     | INITIAL DEPOSIT | MONTHLY PAYMENT |
|--------------------|------------|-----------------|-----------------|
|                    |            |                 |                 |
| 2 MONTHS(OUTRIGHT) | N2,800,000 | N500,000        | N2,300,000      |
| 3 MONTHS           | N3,000,000 | N500,000        | N833,333        |
| 6 MONTHS           | N3,200,000 | N500,000        | N450,000        |



- St. Augustine University
- Alaro City
- Igbonia Model College
- Yaba Tech
- Epe Campus
- Lekki-Epe
- Int'l Airport
- Epe Resorts
- Spa

#### AMENITIES

- Permeter Fencing
- Beautiful Gatehouse
- Solar Street Light
- 24hrs Power Supply
- Portable Water
- CCTV Surveillance

#### SITE UPDATE









#### Topville Estate Phase 1: Payment Plan

| PAYMENT PLAN        | 500SQM     | INITIAL DEPOSIT             | MONTHLY PAYMENT       |  |
|---------------------|------------|-----------------------------|-----------------------|--|
| 2 MONTHS (OUTRIGHT) | N2,000,000 | 500,000                     | N1,500,000            |  |
| 3 MONTHS            | N2,200,000 | N500,000                    | N566,666              |  |
| 6 MONTHS            | N2,400,000 | N500,000                    | N316,666              |  |
| Developmental Fee:  | N350,000   | Documentation Fee: N250,000 |                       |  |
|                     |            |                             |                       |  |
| PAYMENT PLAN        | 300SQM     | INITIAL DEPOSIT             | MONTHLY PAYMENT       |