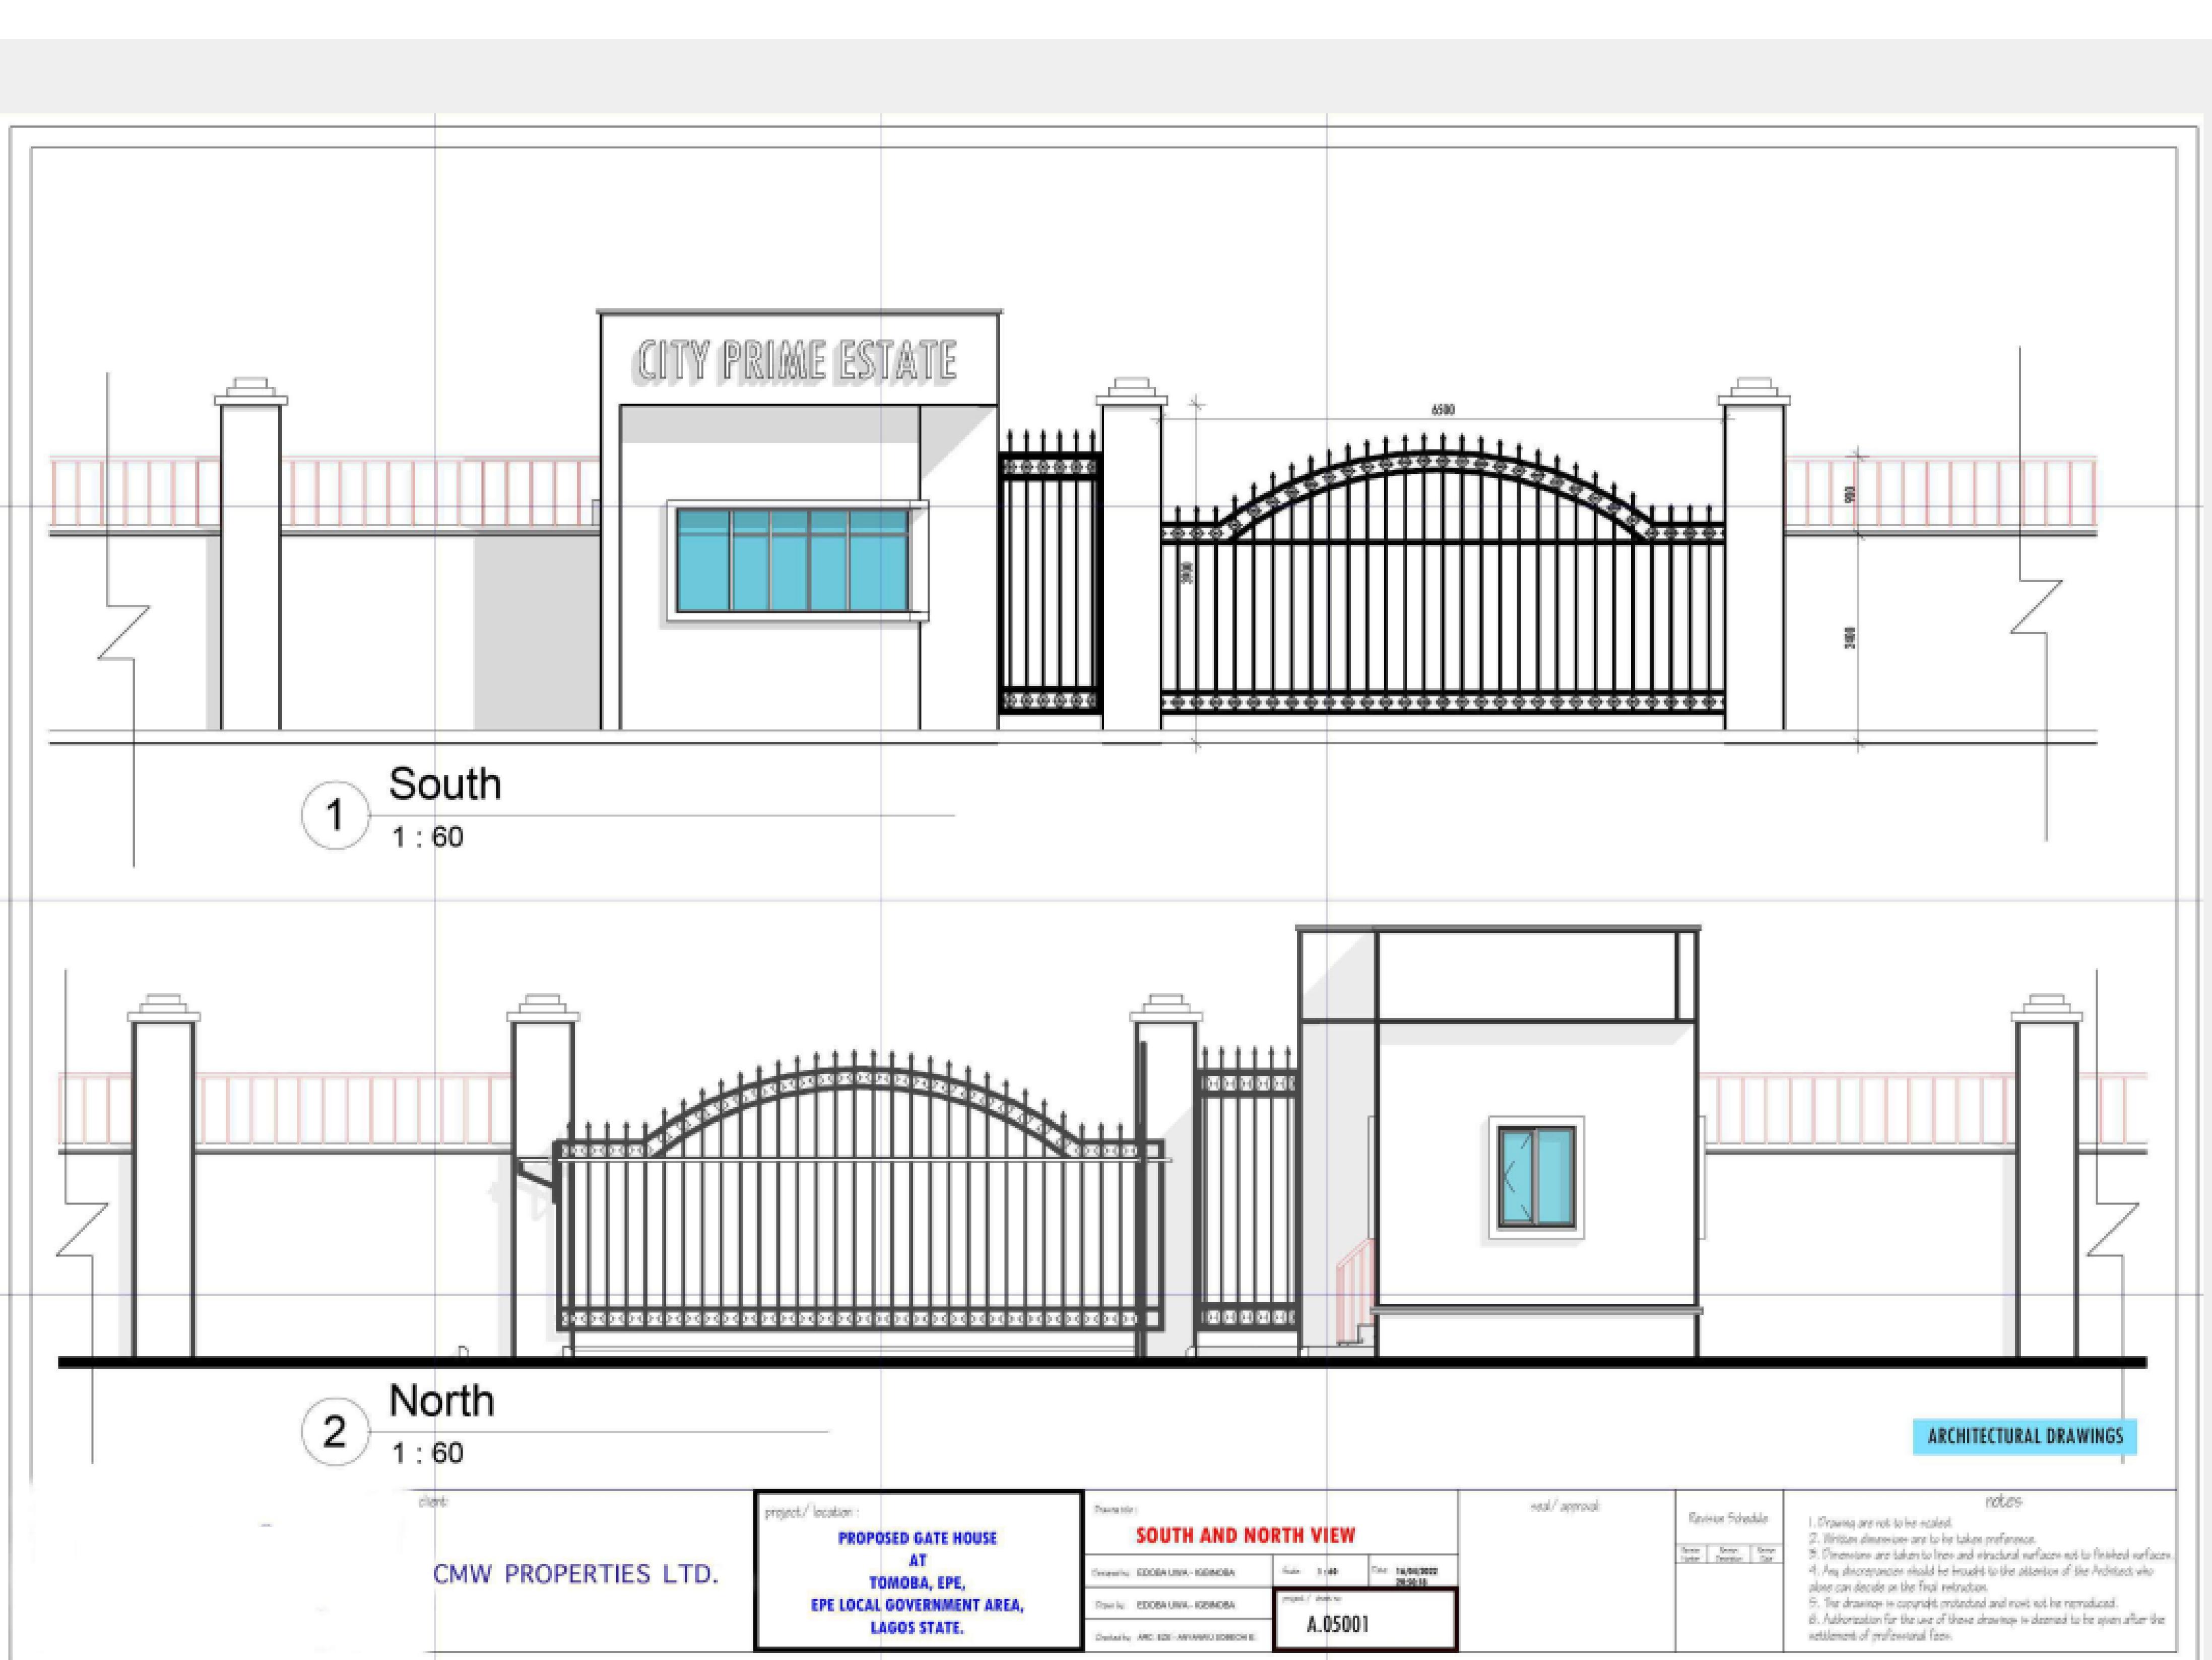

#### AMENITIES

- Permeter Fencing
- Beautiful Gatehouse
- Green Area
- Children Playground
- Reacreation Centre
- 24hrs Power Supply
- 24/7 Securities
- Portable Water
- Paved Roads
- Good Drainage System
- Estate Mall etc..