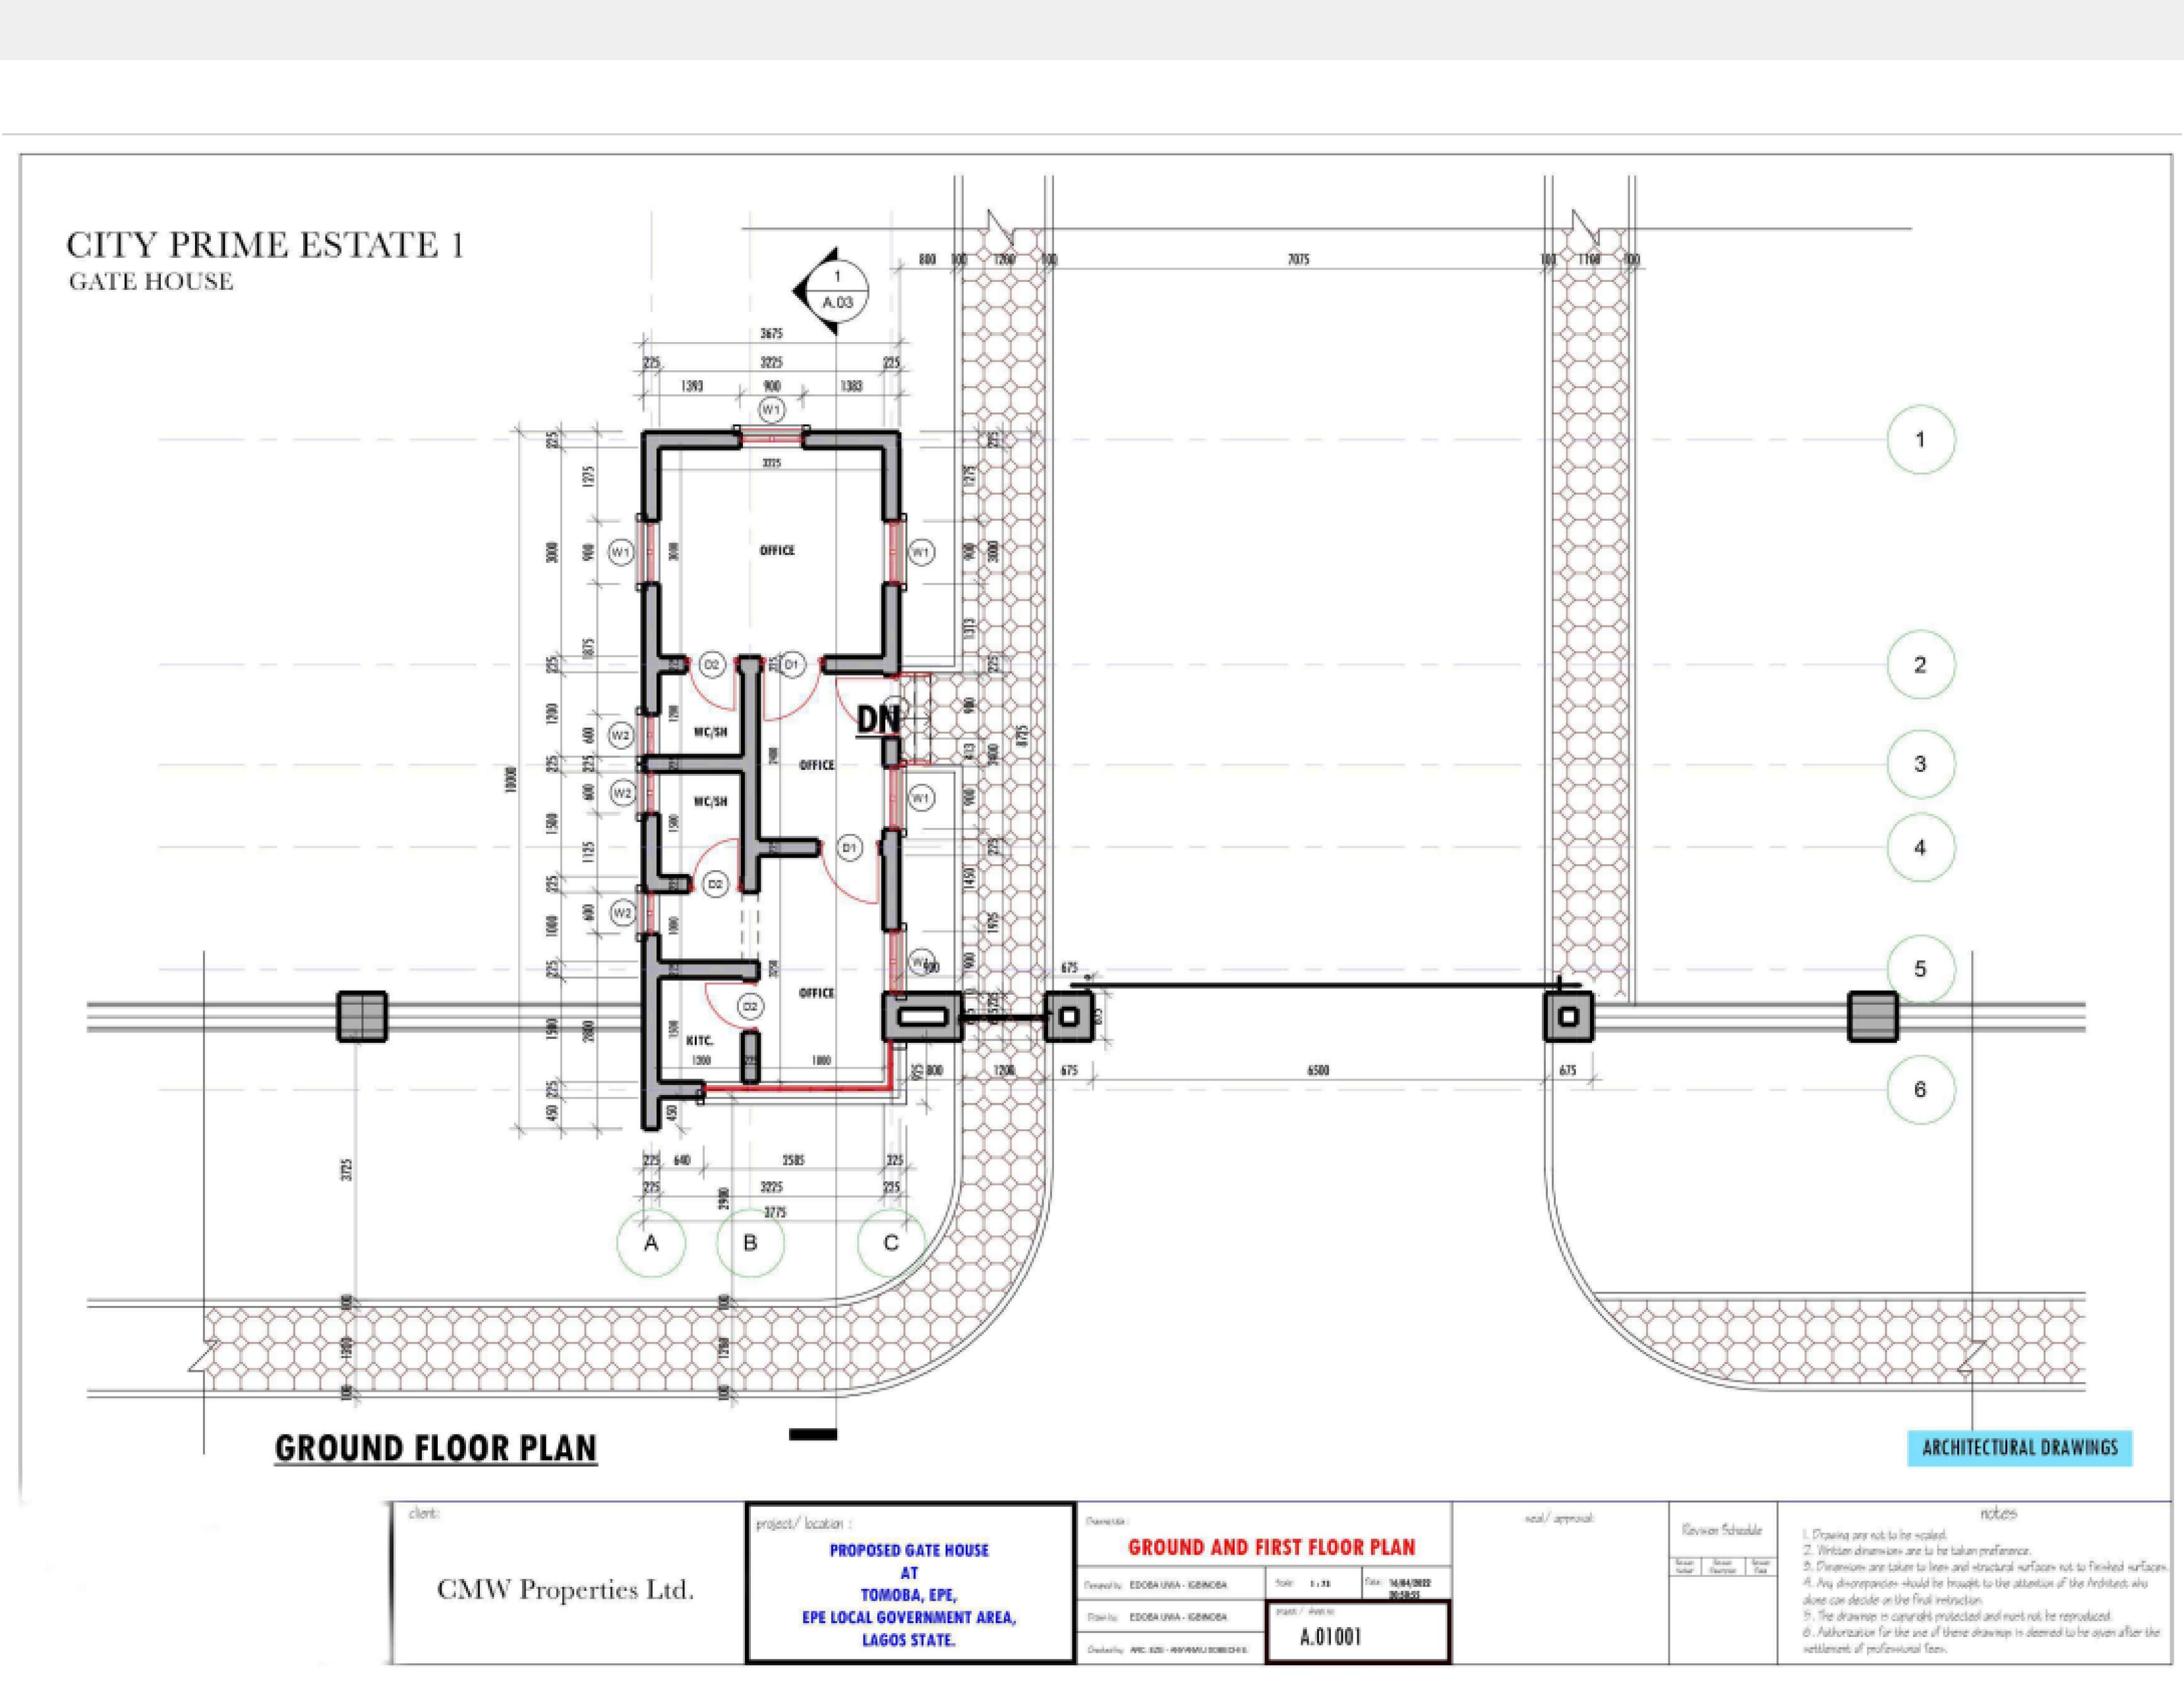

### City Prime Estate 1: Payment Plan

| PAYMENT PLAN                     | 600SQM             | INITIAL DEPOSIT             | MONTHLY PAYMEN'      |  |
|----------------------------------|--------------------|-----------------------------|----------------------|--|
| OUTRIGHT                         | N900,000           | N/A                         | N/A                  |  |
| 1 MONTH                          | N950,000           | N300,000                    | N650,000             |  |
| 3 MONTH                          | N1,050,000         | N300,000                    | N250,000             |  |
| 6 MONTH                          | N1,150,000         | N300,000                    | N141,666             |  |
|                                  |                    | Documentation Fee: N250,000 |                      |  |
| Developmental Fee:               | N250,000           | Documenta                   | ation Fee: N250,000  |  |
| Developmental Fee:               | N250,000           | Document                    | ation Fee: N250,000  |  |
| Developmental Fee:  PAYMENT PLAN | N250,000<br>300SQM | INITIAL DEPOSIT             | MONTHLY PAYMEN       |  |
|                                  |                    |                             |                      |  |
| PAYMENT PLAN                     | 300SQM             | INITIAL DEPOSIT             | MONTHLY PAYMEN       |  |
| PAYMENT PLAN OUTRIGHT            | 300SQM<br>N500,000 | INITIAL DEPOSIT  N/A        | MONTHLY PAYMENT  N/A |  |