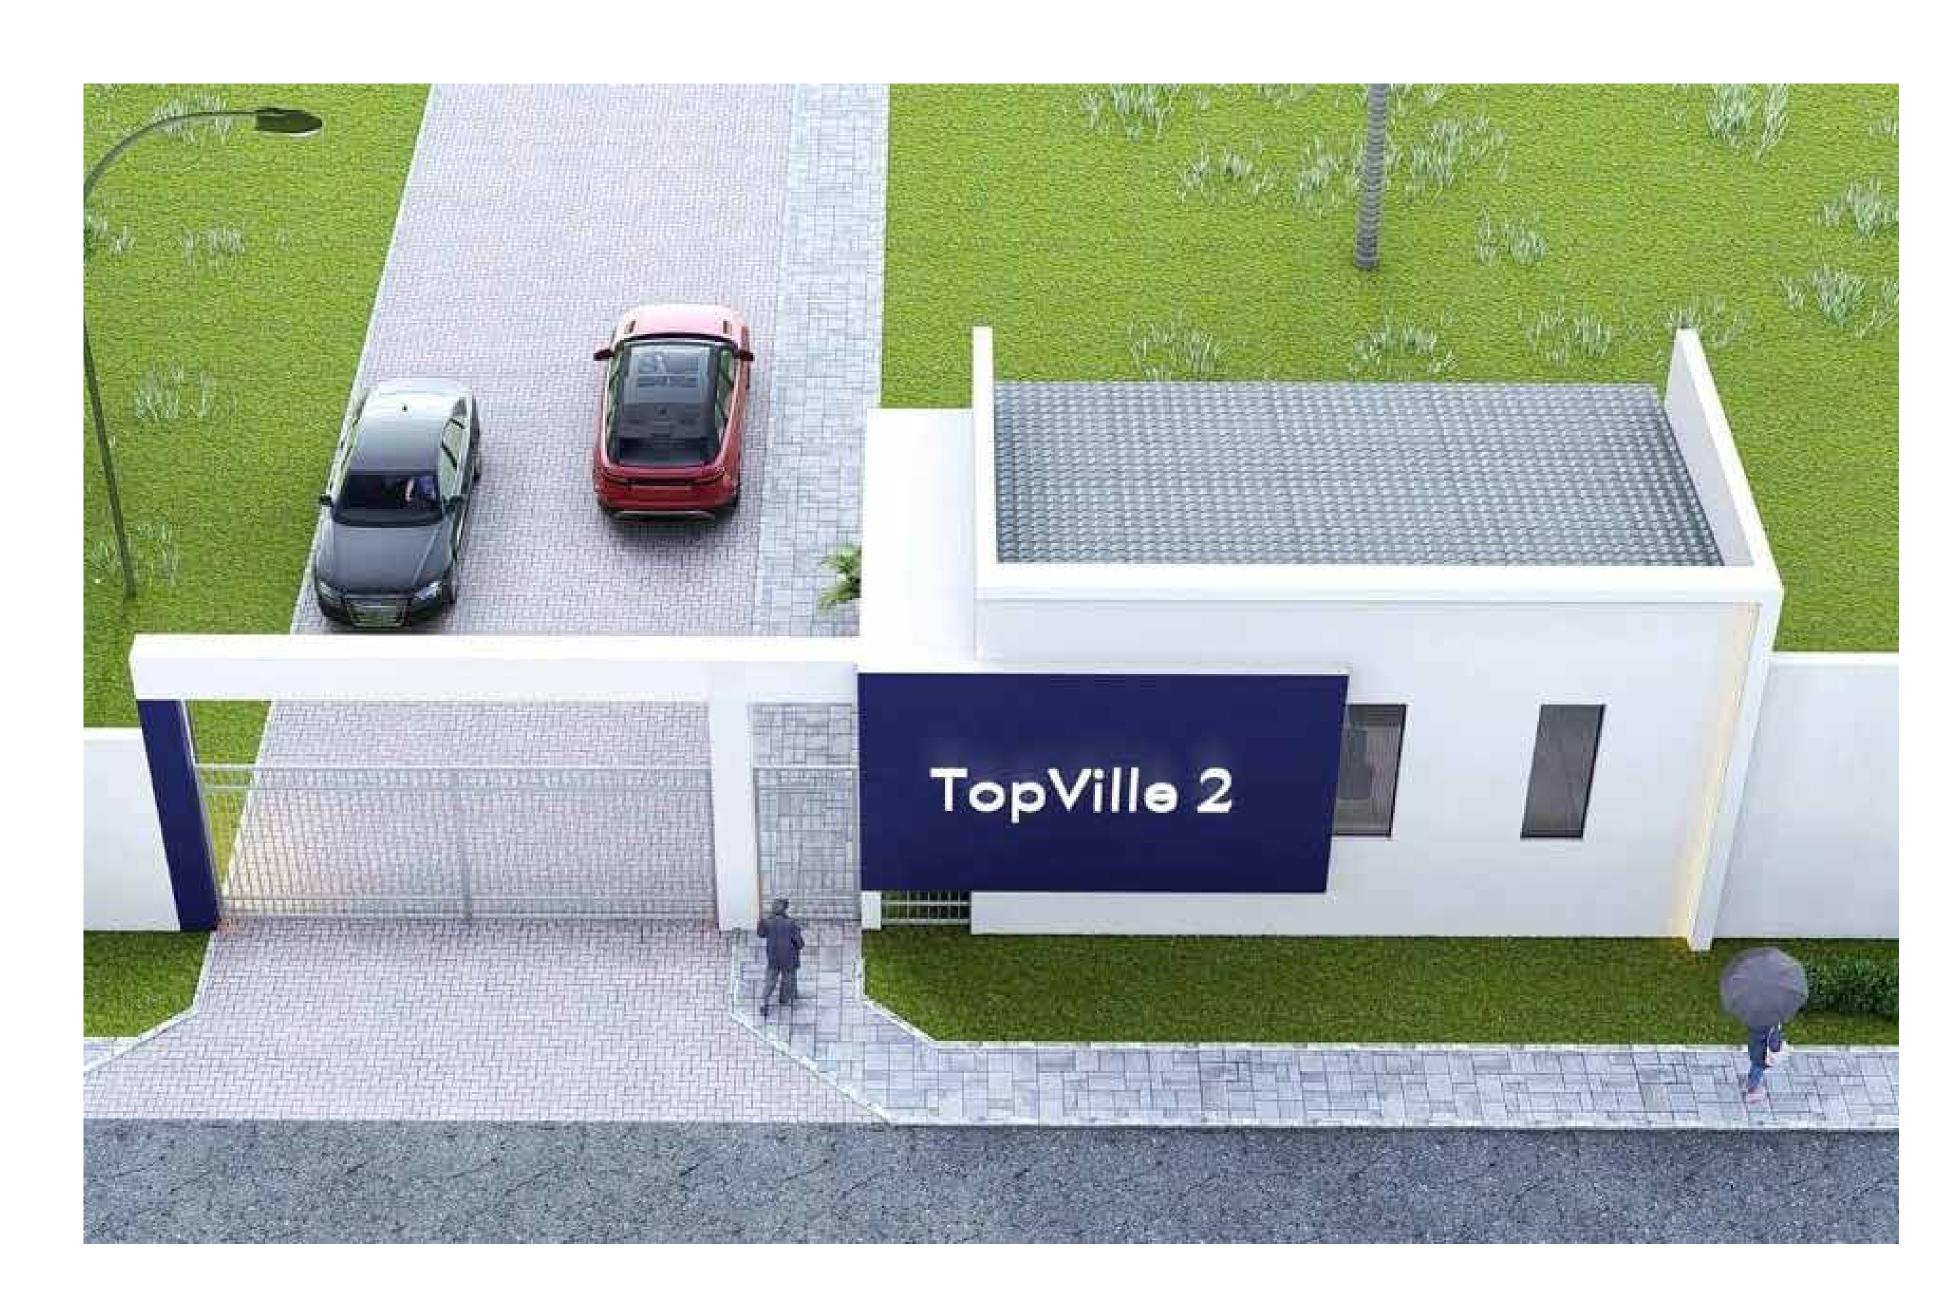

PAYMENT PLAN        | 300SQM     | INITIAL DEPOSIT             | MONTHLY PAYMENT       |  |
| 2 MONTHS (OUTRIGHT) | N1,200,000 | N300,000                    | N900,000              |  |
| 3 MONTHS            | N1,400,000 | N300,000                    | N366,666              |  |
| 6 MONTHS            | N1,600,000 | N300,000                    | N216,666              |  |
| Developmental Fee:  | N300,000   | Docume                      | ntation Fee: N200,000 |  |



#### LANDMARK

- St. Augustine University
- Alaro City
- Igbonia Model College
- Yaba Tech
- Epe Campus
- Lekki-Epe
- Int'l Airport
- Epe Resorts
- Spa

#### AMENITIES

- Permeter Fencing
- Beautiful Gatehouse
- Solar Street Light
- 24hrs Power Supply
- Portable Water
- CCTV Surveillance

#### Topville Estate Phase 2 Gate

















#### Topville Estate Phase 2: Payment Plan

| PAYMENT PLAN        | 500SQM     | INITIAL DEPOSIT             | MONTHLY PAYMENT       |  |
|---------------------|------------|-----------------------------|-----------------------|--|
| 2MONTHS (OUTRIGHT)  | N800,000   | N300,000                    | N500,000              |  |
| 3 MONTHS            | N1,000,000 | N300,000                    | N233,333              |  |
| 6 MONTHS            | N1,200,000 | N300,000                    | N150,000              |  |
| Developmental Fee:  | N350,000   | Documentation Fee: N250,000 |                       |  |
|                     |            |                             |                       |  |
| PAYMENT PLAN        | 300SQM     | INITIAL DEPOSIT             | MONTHLY PAYMENT